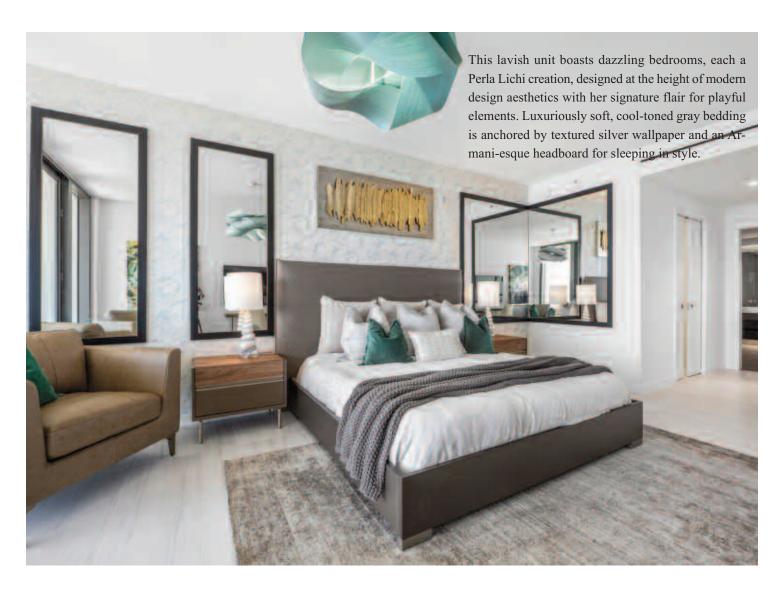

chen's leather barstools and Italian-crafted, fine wood grain cabinetry with light gray hues establish an inviting atmosphere. Perfect for having a cappuccino on a clear crisp morning or an espresso shot in an evening of entertaining guests. The sleek, push-to-open cabinets maintain a smooth surface free of handles or knobs, further emphasizing the modern design principles, yet are practical for everyday use.

Dining in a Perla-designed home is elevated to a luxurious event when seated on Fendi-inspired leather chairs, amidst the backdrop of the Intracoastal and intricate wall art. The stark white glistening marble floor avoids overpowering thanks to the textured warm, pale dining table and cheekily placed vases that break up the geometrical theming with soft curves and warm earth tones.







The bath echoes the stylistic harmony of the other rooms in this Perla Lichi masterpiece. LED-lit mirrors bathe the space in a sophistifuture glow, both fashionable and functional. A macro-photograph of an ocean-colored geode reinforces the philosophy of integrating the outdoors with the chic interior.

Carefully chosen accessories are kept to a minimum, maintaining an air of whimsy. The bottles of scented oils, both practical and as clever color accents, stand out, but the true showstopper is the swirling sculpture that emulates water flow from a shower. All these elements work together to elevate a bath into a luxurious spa experience.