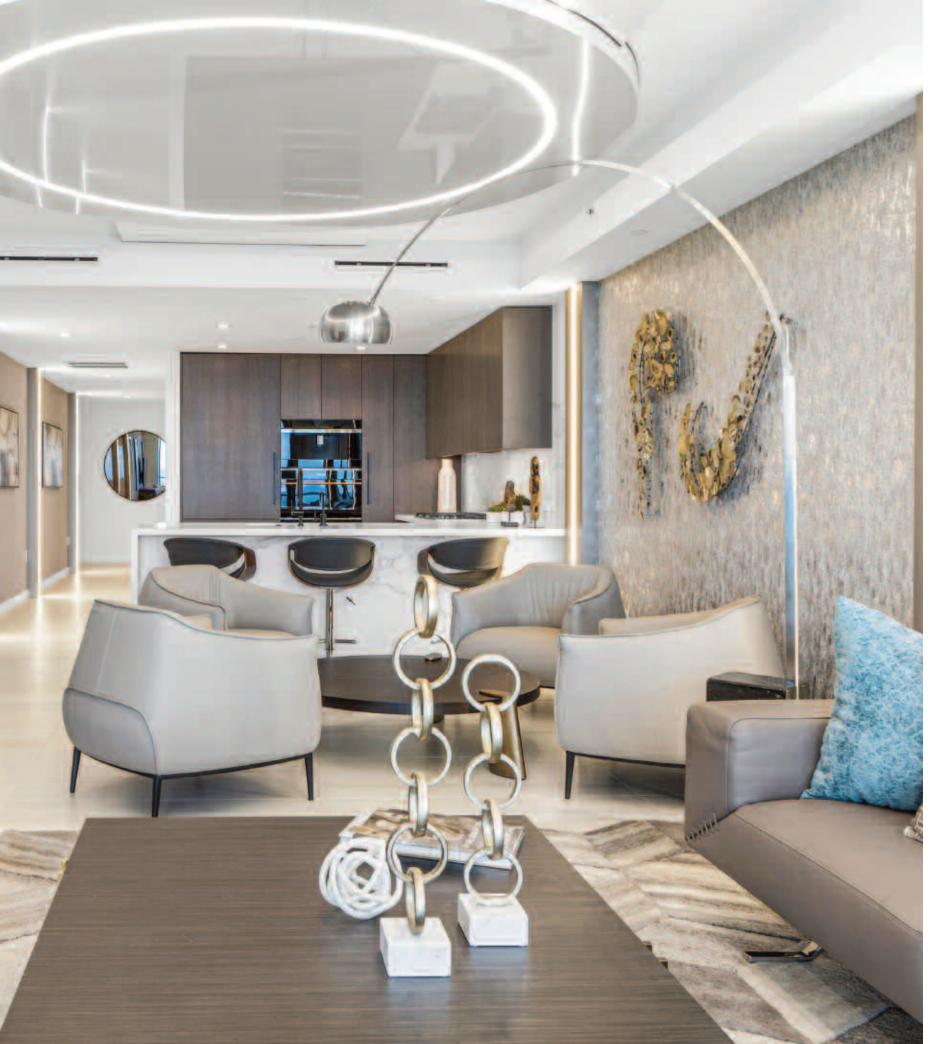

Dining in a Perla-designed home is elevated to a luxurious event when seated on Fendi-inspired leather chairs, amidst the backdrop of the Intracoastal and intricate wall art. The stark white glistening marble floor avoids overpowering thanks to the textured warm, pale dining table and cheekily placed vases that break up the geometrical theming with soft curves and warm earth tones.