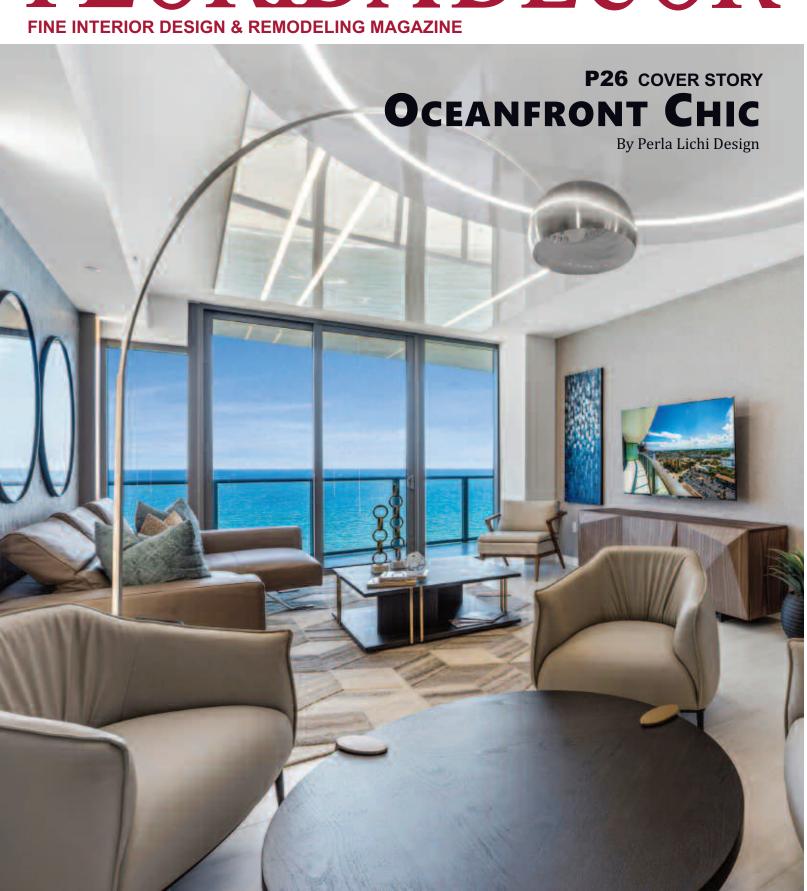

Dining in a Perla-designed home is elevated to a luxurious event when seated on Fendi-inspired leather chairs, amidst the backdrop of the Intracoastal and intricate wall art. The stark white glistening marble floor avoids overpowering thanks to the textured warm, pale dining table and cheekily placed vases that break up the geometrical theming with soft curves and warm earth tones.