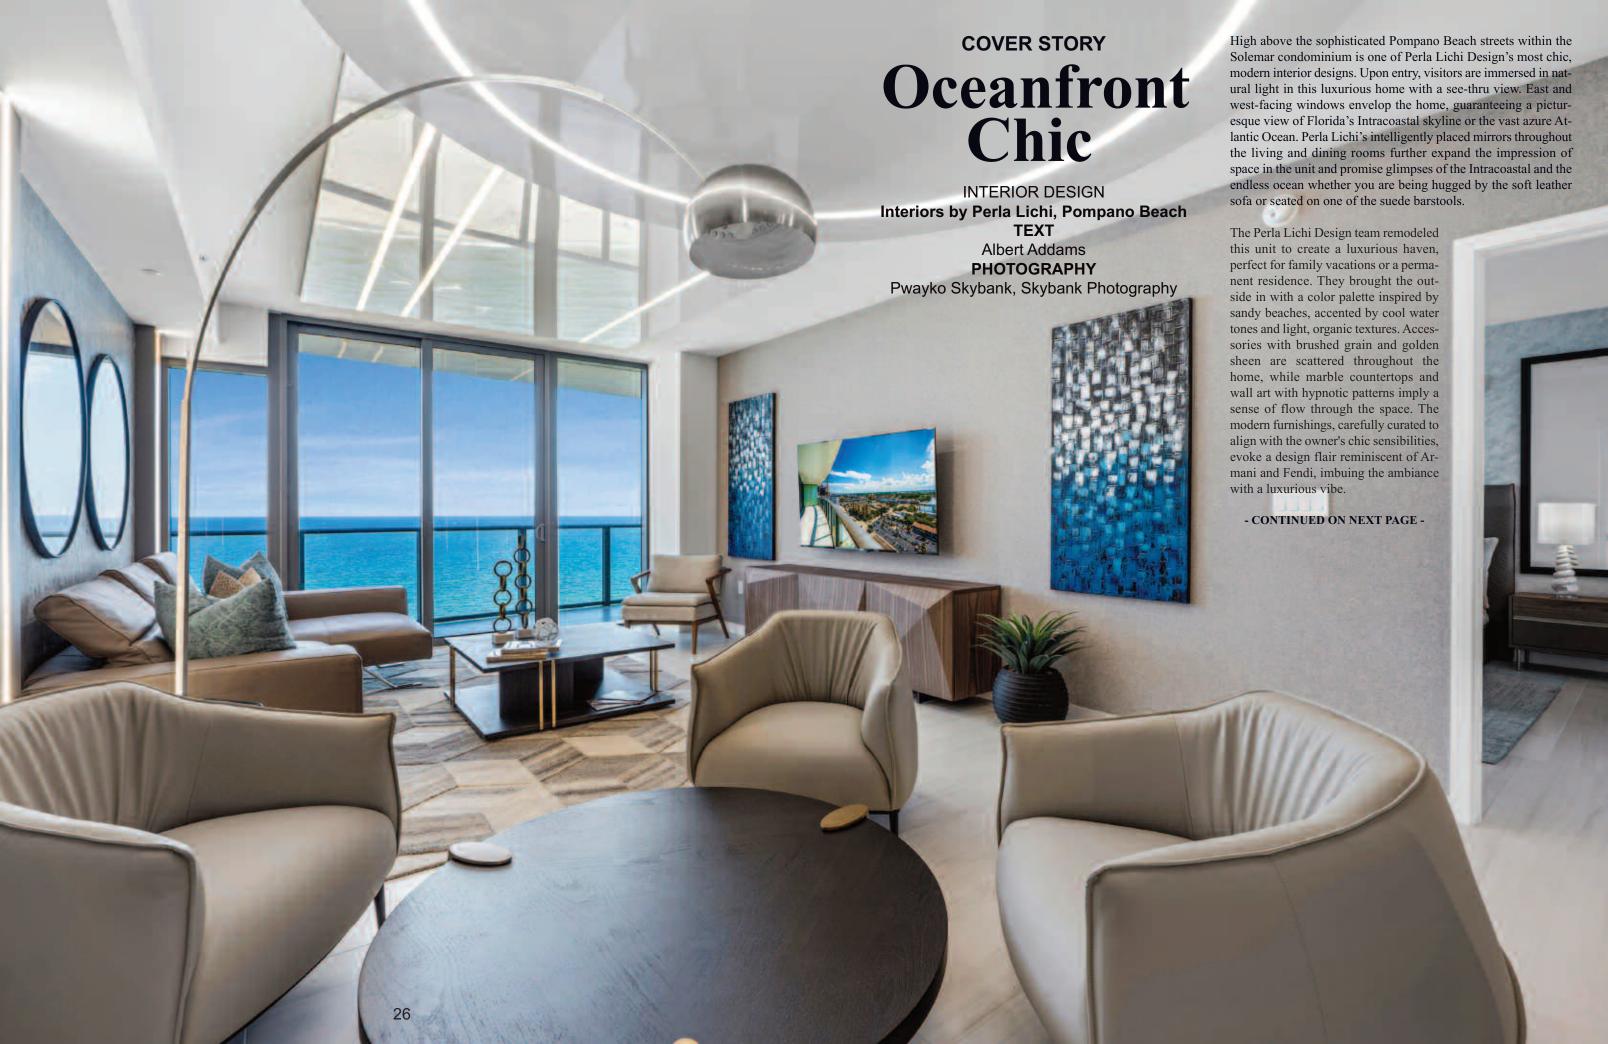

Dining in a Perla-designed home is elevated to a luxurious event when seated on Fendi-inspired leather chairs, amidst the backdrop of the Intracoastal and intricate wall art. The stark white glistening marble floor avoids overpowering thanks to the textured warm, pale dining table and cheekily placed vases that break up the geometrical theming with soft curves and warm earth tones.