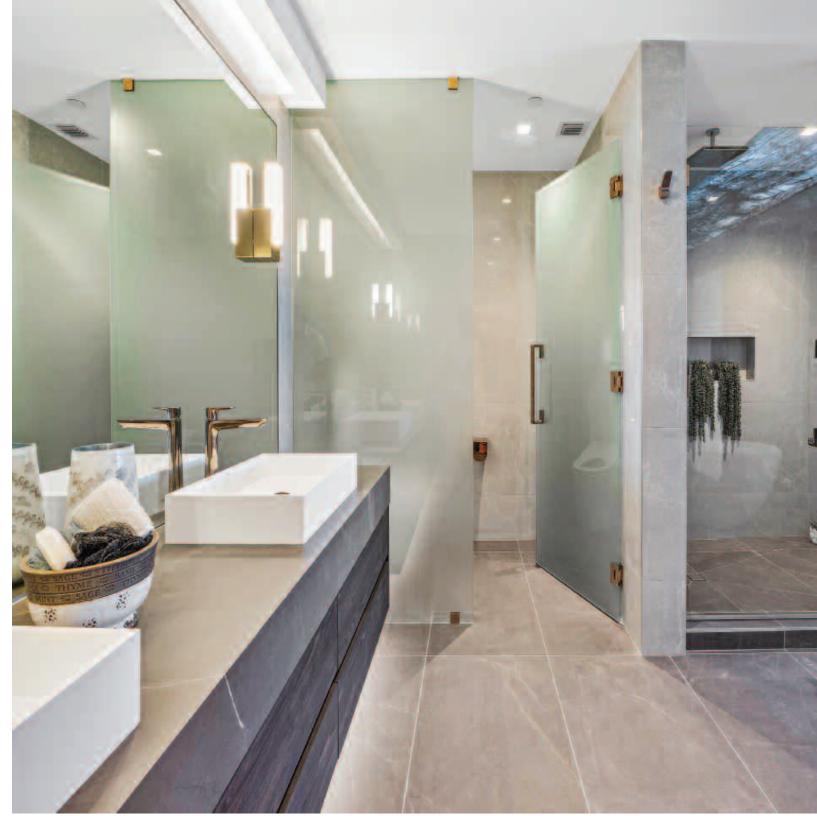

The bath echoes the stylistic harmony of the other rooms in this Perla Lichi masterpiece. LED-lit mirrors bathe the space in a sophistifuture glow, both fashionable and functional. A macro-photograph of an ocean-colored geode reinforces the philosophy of integrating the outdoors with the chic interior.

Carefully chosen accessories are kept to a minimum, maintaining an air of whimsy. The bottles of scented oils, both practical and as clever color accents, stand out, but the true showstopper is the swirling sculpture that emulates water flow from a shower. All these elements work together to elevate a bath into a luxurious spa experience.