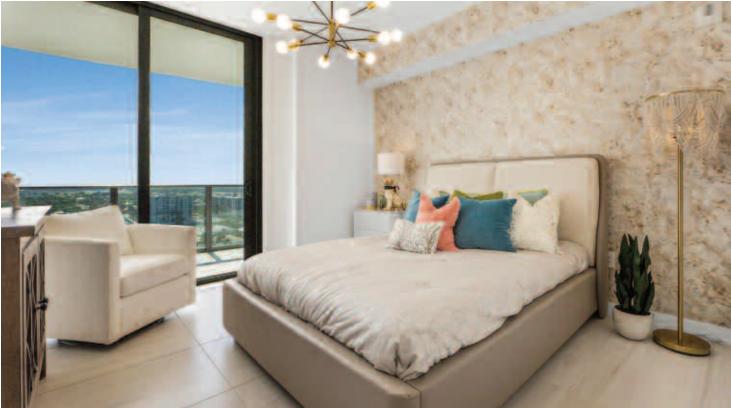

en's leather barstools and Italian-crafted, fine wood grain cabinetry with light gray hues establish an inviting atmosphere. Perfect for having a cappuccino on a clear crisp morning or an espresso shot in an evening of entertaining guests. The sleek, push-to-open cabinets maintain a smooth surface free of handles or knobs, further emphasizing the modern design principles, yet are practical for everyday use.

Dining in a Perla-designed home is elevated to a luxurious event when seated on Fendi-inspired leather chairs, amidst the backdrop of the Intracoastal and intricate wall art. The stark white glistening marble floor avoids overpowering thanks to the textured warm, pale dining table and cheekily placed vases that break up the geometrical theming with soft curves and warm earth tones.







The bath echoes the stylistic harmony of the other rooms in this Perla Lichi masterpiece. LED-lit mirrors bathe the space in a sophistifuture glow, both fashionable and functional. A macro-photograph of an ocean-colored geode reinforces the philosophy of integrating the outdoors with the chic interior.

Carefully chosen accessories are kept to a minimum, maintaining an air of whimsy. The bottles of scented oils, both practical and as clever color accents, stand out, but the true showstopper is the swirling sculpture that emulates water flow from a shower. All these elements work together to elevate a bath into a luxurious spa experience.