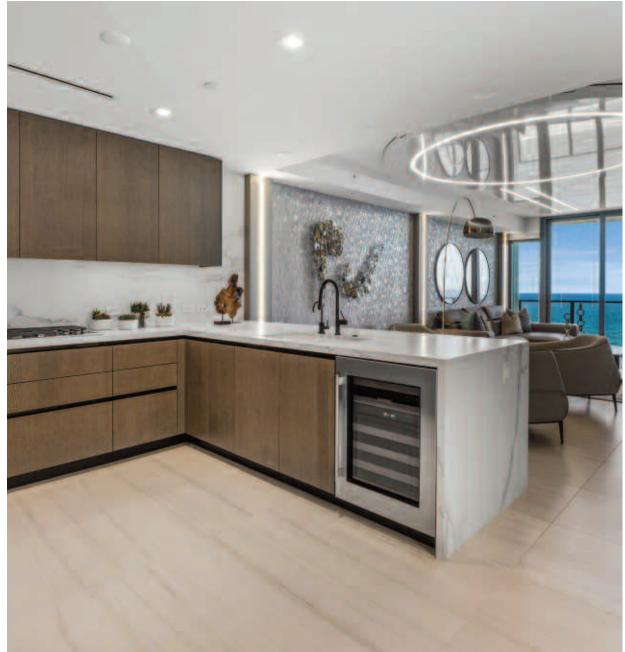

## CORDADE COR

The kitchen's leather barstools and Italian-crafted, fine wood grain cabinetry with light gray hues establish an inviting atmosphere. Perfect for having a cappuccino on a clear crisp morning or an espresso shot in an evening of entertaining guests. The sleek, push-to-open cabinets maintain a smooth surface free of handles or knobs, further emphasizing the modern design principles, yet are practical for everyday use.