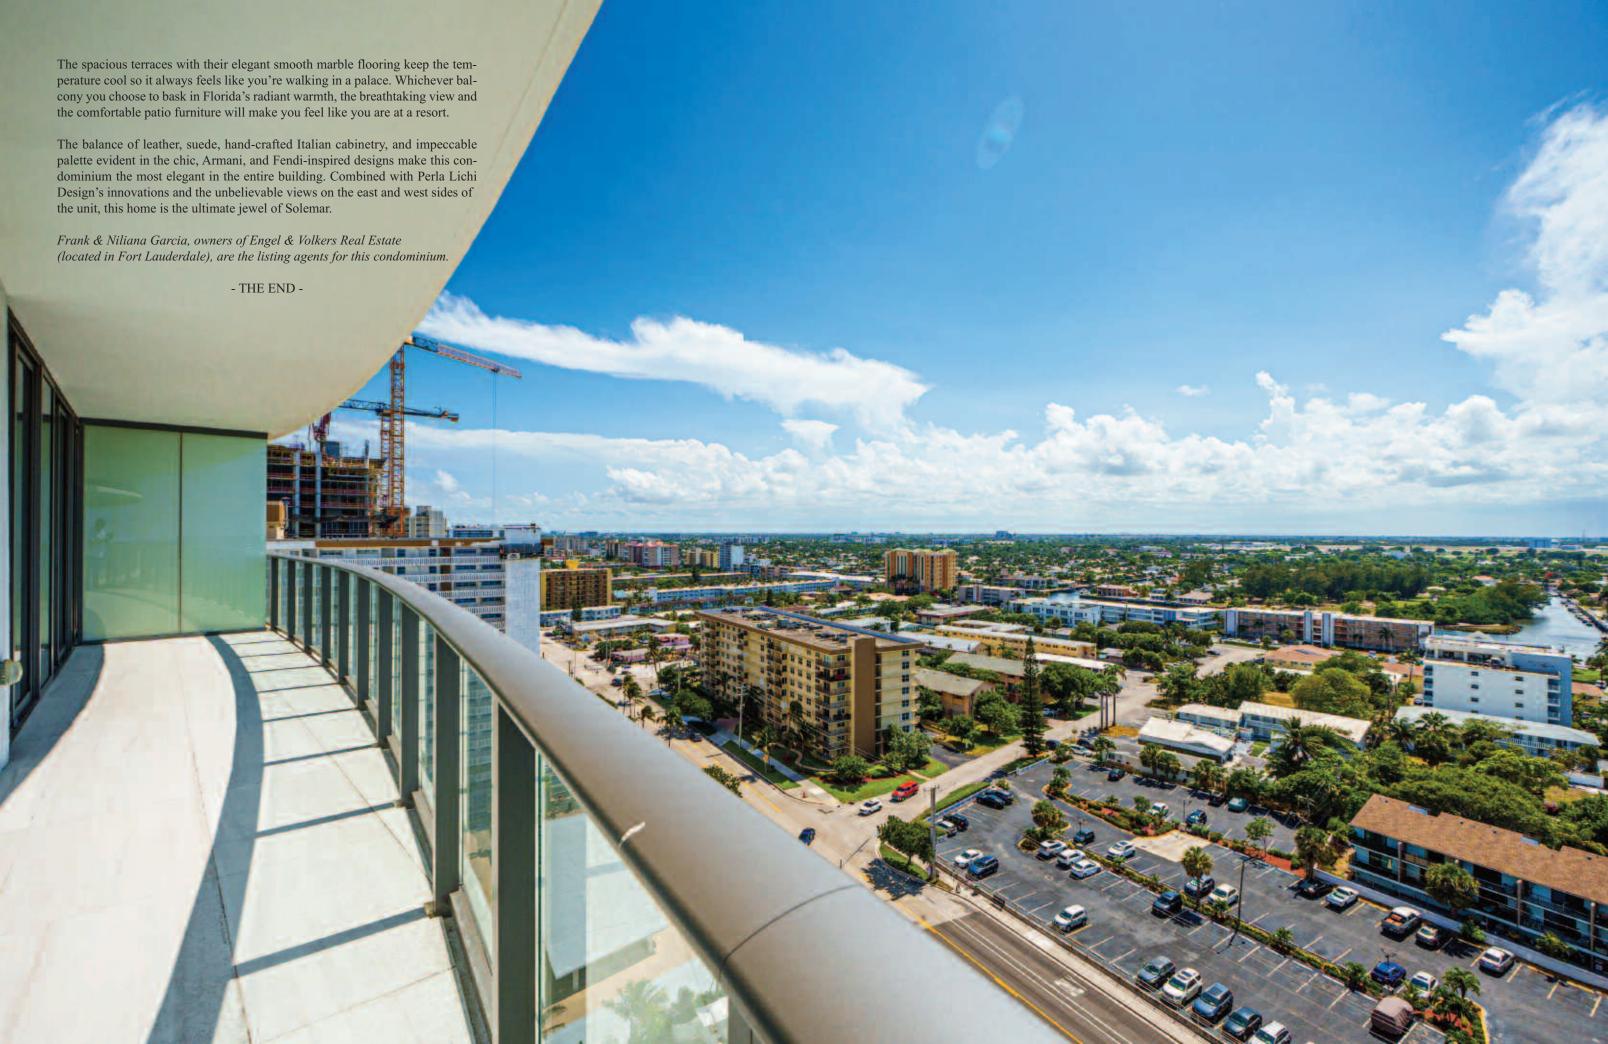

ks to the textured warm, pale dining table and cheekily placed vases that break up the geometrical theming with soft curves and warm earth tones.







The bath echoes the stylistic harmony of the other rooms in this Perla Lichi masterpiece. LED-lit mirrors bathe the space in a sophistifuture glow, both fashionable and functional. A macro-photograph of an ocean-colored geode reinforces the philosophy of integrating the outdoors with the chic interior.

Carefully chosen accessories are kept to a minimum, maintaining an air of whimsy. The bottles of scented oils, both practical and as clever color accents, stand out, but the true showstopper is the swirling sculpture that emulates water flow from a shower. All these elements work together to elevate a bath into a luxurious spa experience.