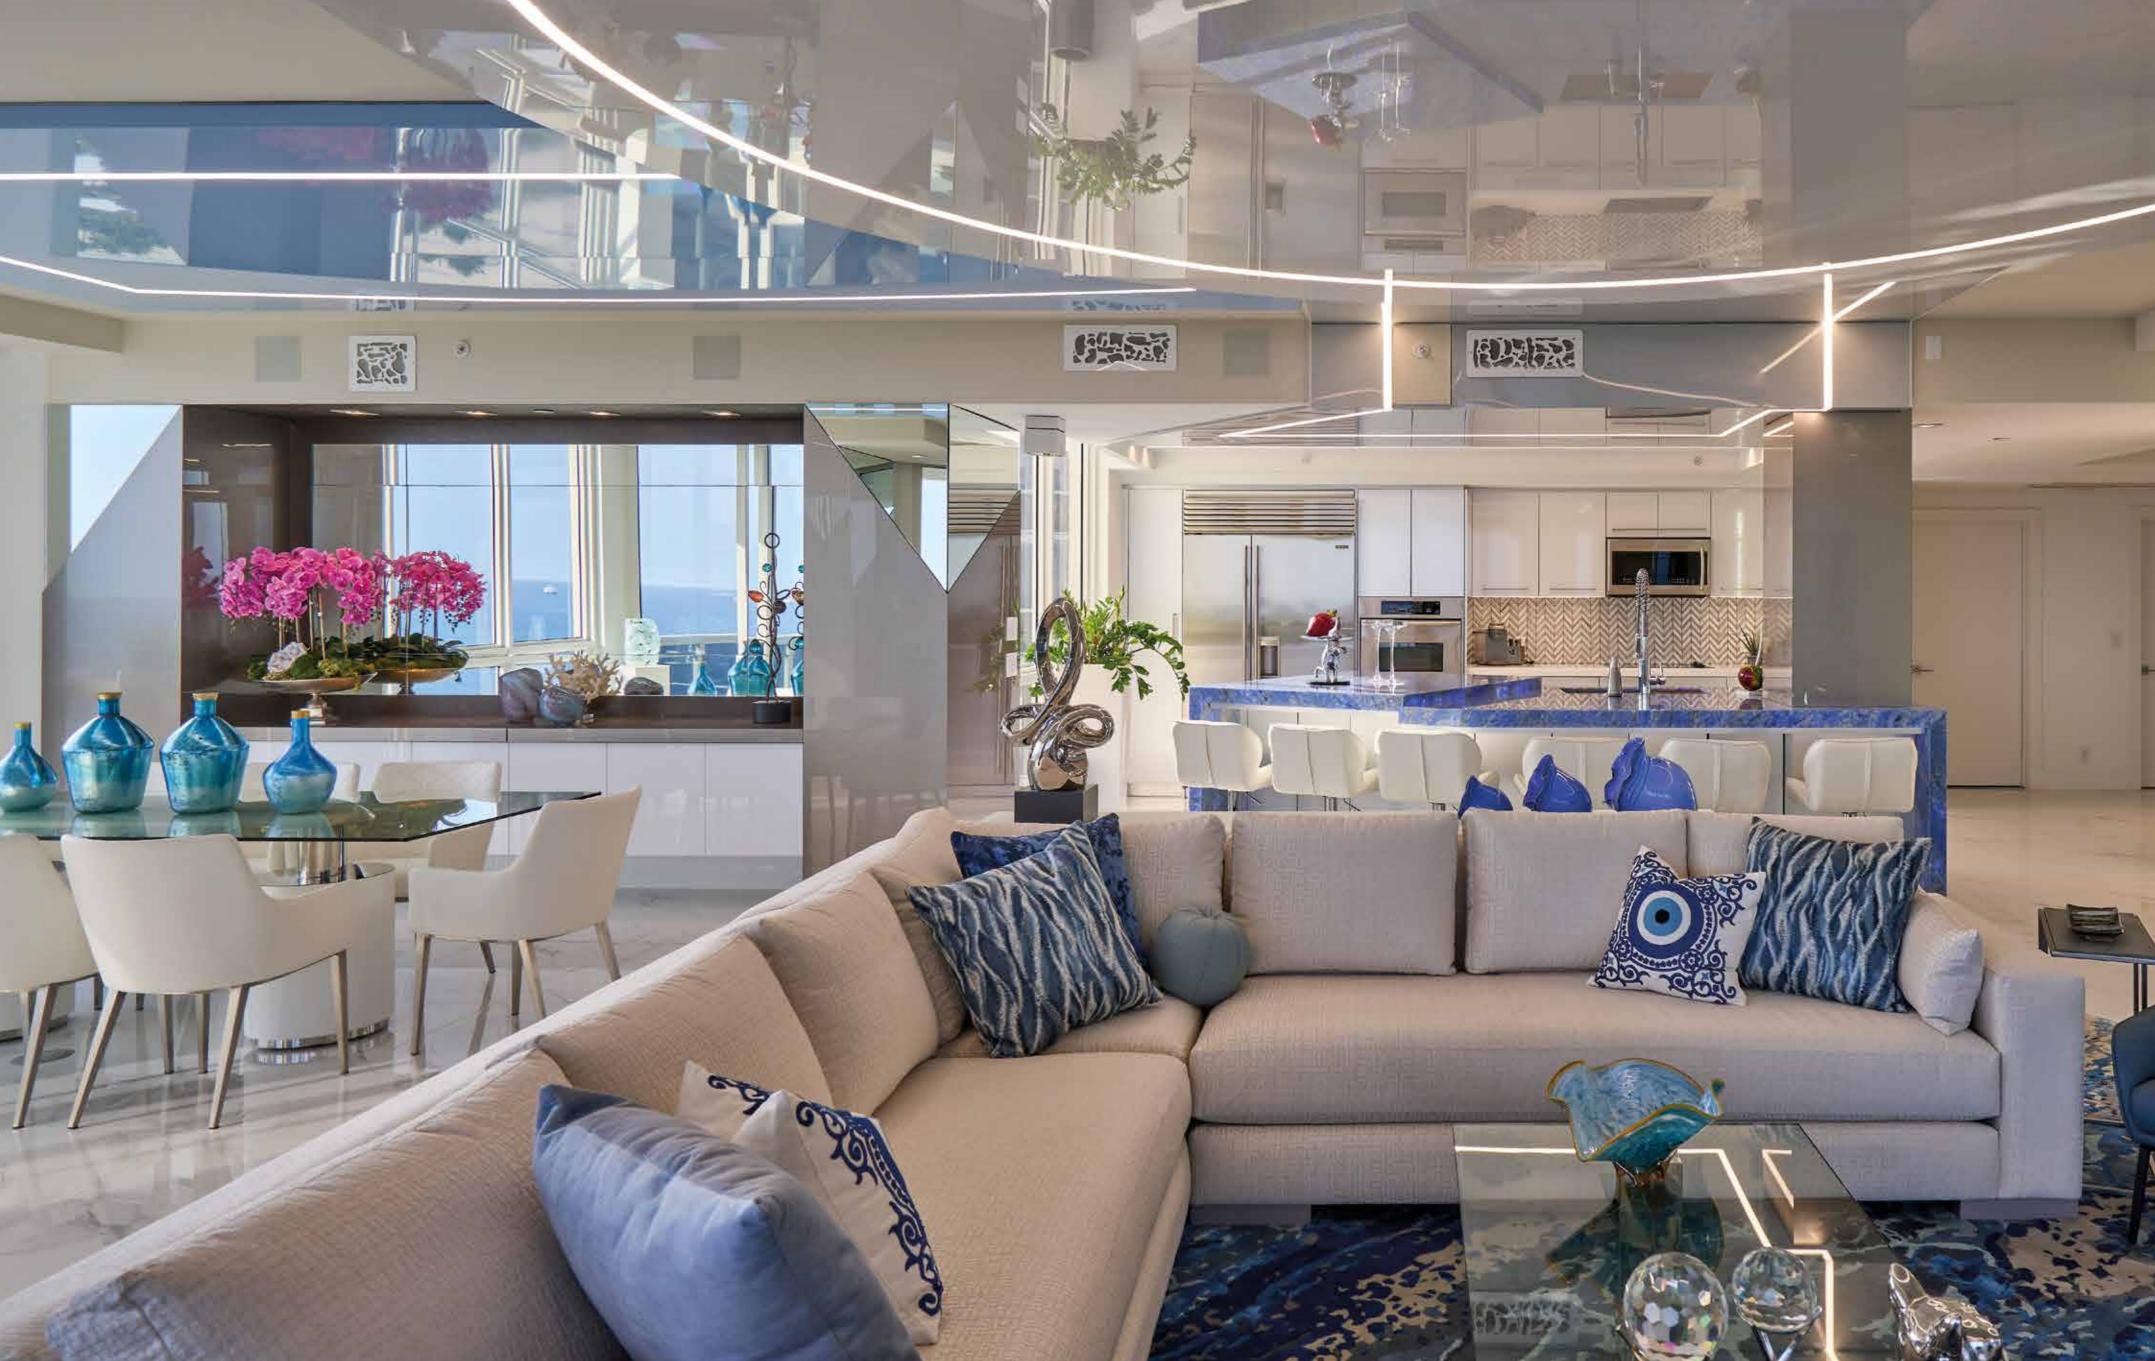

LICHI DESIGN

This residential project, crafted by renowned designer Perla Lichi, seamlessly blends sophisticated elegance with artistic expression. Drawing inspiration from the Atlantic waves and the breathtaking views of Santorini, Greece, Lichi's design utilizes a palette of whites and cool grey shades throughout the space. Mosaic tiles and a custom rug, designed by Lichi herself, showcase these hues, enhancing the home's luxurious ambiance. Perla Lichi, who has been designing luxury residential and commercial interiors since 1984, brings a uniquely intelligent approach to every project. Her firm, Perla Lichi Design, is known for transforming clients' visions into reality with meticulous attention to detail and a genuine passion for design. This project exemplifies her ability to integrate modern architectural details with reflective materials, mirroring Santorini's blue vistas. Floor-to-ceiling windows in the living room illuminate polished white porcelain floors, creating a sumptuous pearl-like effect. The custom rug incorporates a harmonious blend of white, blue, and gray tones. In the dining room, LED lighting integrated into the ceiling treatment enhances the space, offering a captivating view of the city and contributing to the inviting atmosphere. Lichi's expertise, coupled with her experienced and multilingual team, ensures that every interior is both beautiful and