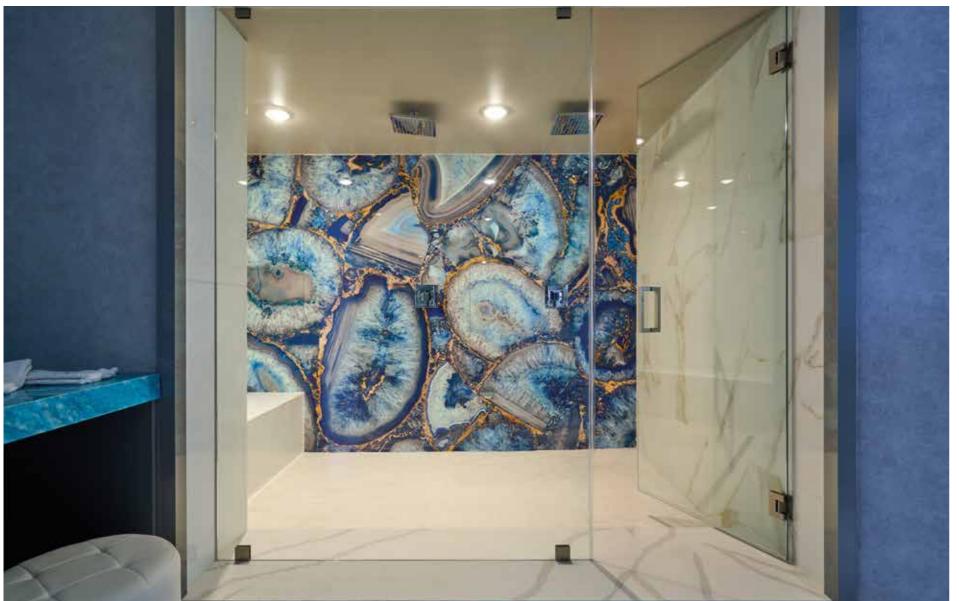

LICHI DESIGN

This residential project, crafted by renowned designer Perla Lichi, seamlessly blends sophisticated elegance with artistic expression. Drawing inspiration from the Atlantic waves and the breathtaking views of Santorini, Greece, Lichi's design utilizes a palette of whites and cool grey shades throughout the space. Mosaic tiles and a custom rug, designed by Lichi herself, showcase these hues, enhancing the home's luxurious ambiance. Perla Lichi, who has been designing luxury residential and commercial interiors since 1984, brings a uniquely intelligent approach to every project. Her firm, Perla Lichi Design, is known for transforming clients' visions into reality with meticulous attention to detail and a genuine passion for design. This project exemplifies her ability to integrate modern architectural details with reflective materials, mirroring Santorini's blue vistas. Floor-to-ceiling windows in the living room illuminate polished white porcelain floors, creating a sumptuous pearl-like effect. The custom rug incorporates a harmonious blend of white, blue, and gray tones. In the dining room, LED lighting integrated into the ceiling treatment enhances the space, offering a captivating view of the city and contributing to the inviting atmosphere. Lichi's expertise, coupled with her experienced and multilingual team, ensures that every interior is both beautiful and