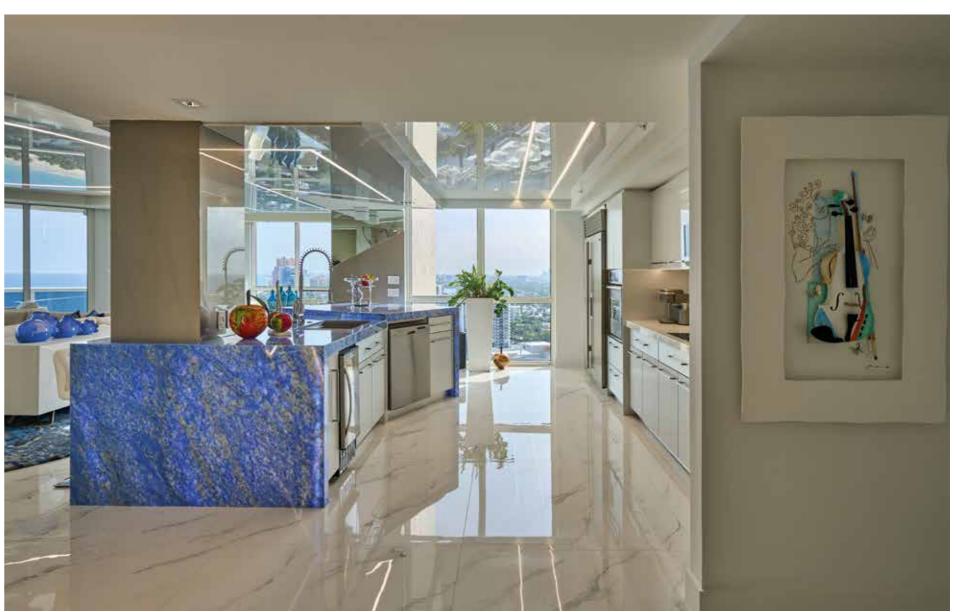

LICHI DESIGN

This residential project, crafted by renowned designer Perla Lichi, seamlessly blends sophisticated elegance with artistic expression. Drawing inspiration from the Atlantic waves and the breathtaking views of Santorini, Greece, Lichi's design utilizes a palette of whites and cool grey shades throughout the space. Mosaic tiles and a custom rug, designed by Lichi herself, showcase these hues, enhancing the home's luxurious ambiance. Perla Lichi, who has been designing luxury residential and commercial interiors since 1984, brings a uniquely intelligent approach to every project. Her firm, Perla Lichi Design, is known for transforming clients' visions into reality with meticulous attention to detail and a genuine passion for design. This project exemplifies her ability to integrate modern architectural details with reflective materials, mirroring Santorini's blue vistas. Floor-to-ceiling windows in the living room illuminate polished white porcelain floors, creating a sumptuous pearl-like effect. The custom rug incorporates a harmonious blend of white, blue, and gray tones. In the dining room, LED lighting integrated into the ceiling treatment enhances the space, offering a captivating view of the city and contributing to the inviting atmosphere. Lichi's expertise, coupled with her experienced and multilingual team, ensures that every interior is both beautiful and