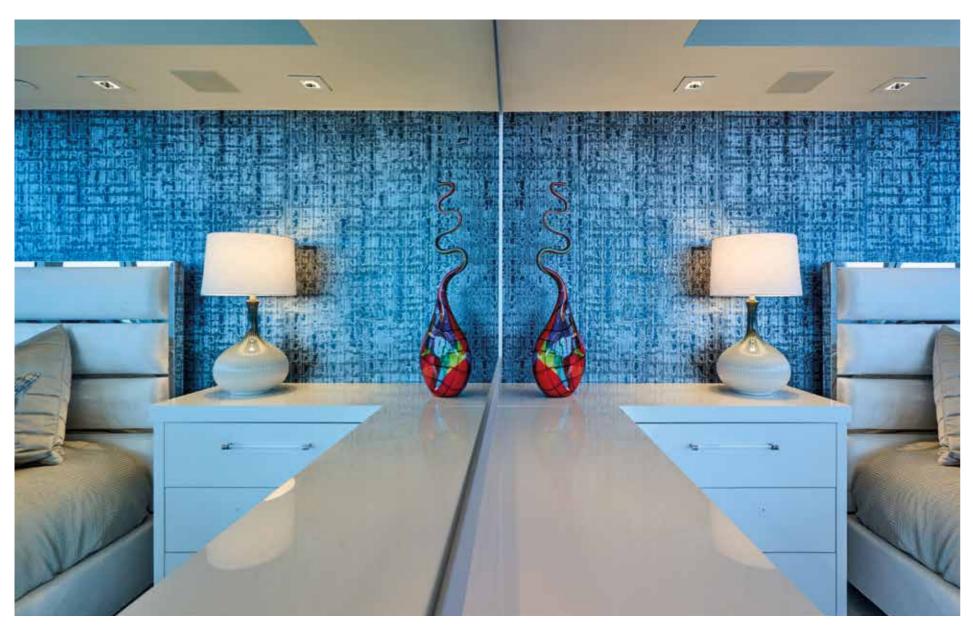

LICHI DESIGN

This residential project, crafted by renowned designer Perla Lichi, seamlessly blends sophisticated elegance with artistic expression. Drawing inspiration from the Atlantic waves and the breathtaking views of Santorini, Greece, Lichi's design utilizes a palette of whites and cool grey shades throughout the space. Mosaic tiles and a custom rug, designed by Lichi herself, showcase these hues, enhancing the home's luxurious ambiance. Perla Lichi, who has been designing luxury residential and commercial interiors since 1984, brings a uniquely intelligent approach to every project. Her firm, Perla Lichi Design, is known for transforming clients' visions into reality with meticulous attention to detail and a genuine passion for design. This project exemplifies her ability to integrate modern architectural details with reflective materials, mirroring Santorini's blue vistas. Floor-to-ceiling windows in the living room illuminate polished white porcelain floors, creating a sumptuous pearl-like effect. The custom rug incorporates a harmonious blend of white, blue, and gray tones. In the dining room, LED lighting integrated into the ceiling treatment enhances the space, offering a captivating view of the city and contributing to the inviting atmosphere. Lichi's expertise, coupled with her experienced and multilingual team, ensures that every interior is both beautiful and