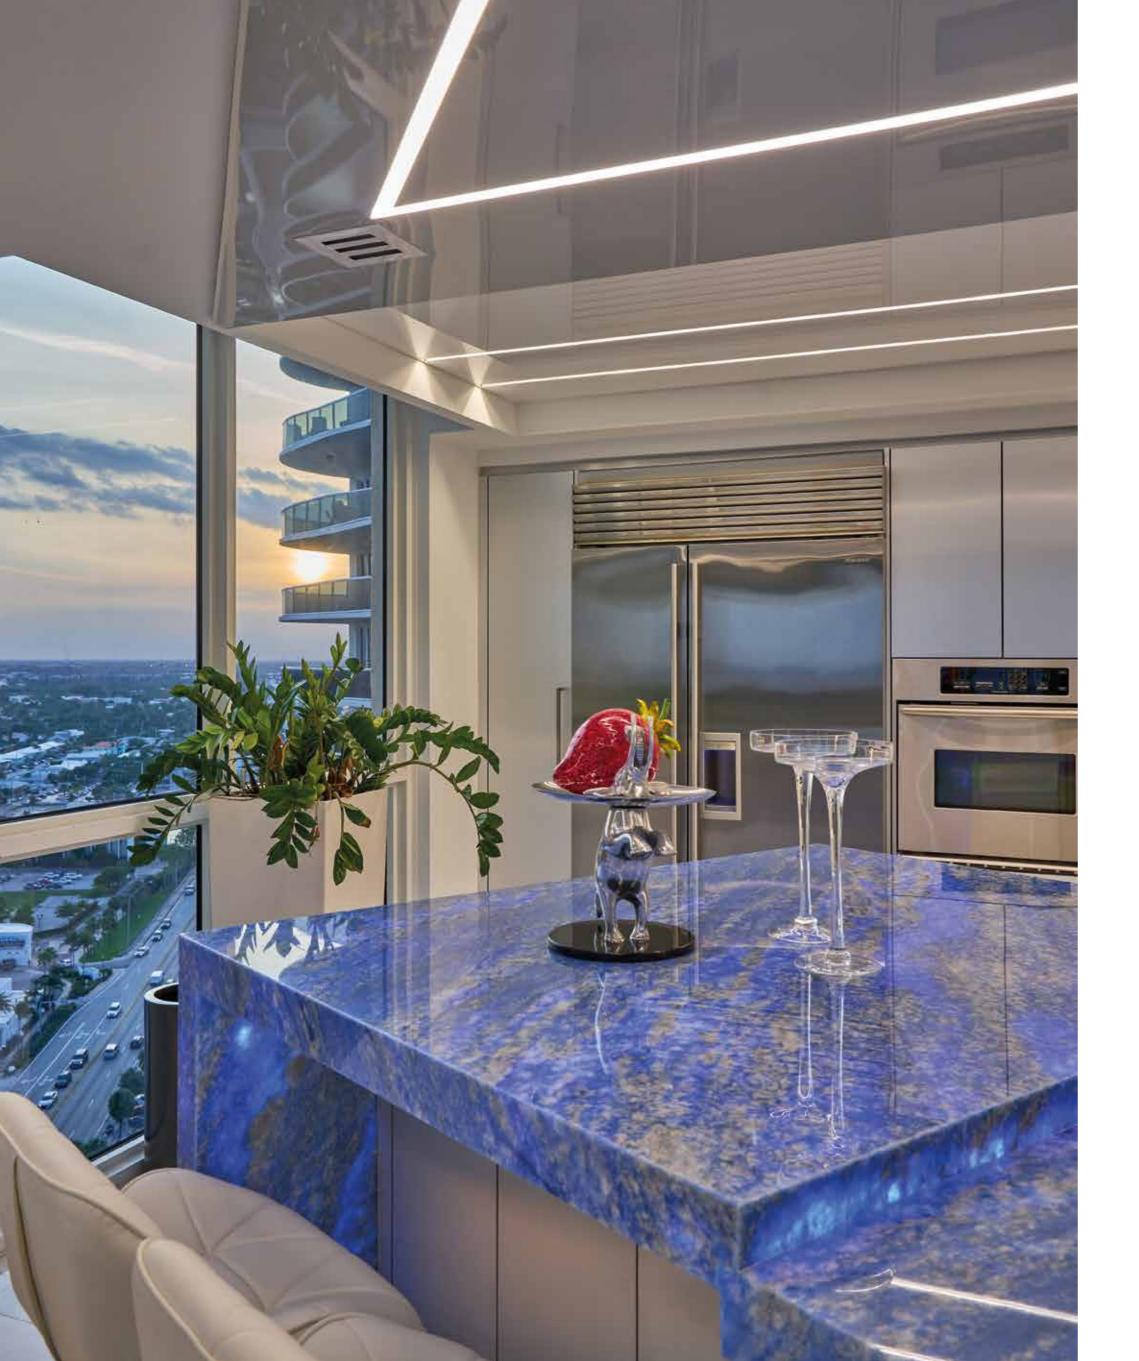

LICHI DESIGN

This residential project, crafted by renowned designer Perla Lichi, seamlessly blends sophisticated elegance with artistic expression. Drawing inspiration from the Atlantic waves and the breathtaking views of Santorini, Greece, Lichi's design utilizes a palette of whites and cool grey shades throughout the space. Mosaic tiles and a custom rug, designed by Lichi herself, showcase these hues, enhancing the home's luxurious ambiance. Perla Lichi, who has been designing luxury residential and commercial interiors since 1984, brings a uniquely intelligent approach to every project. Her firm, Perla Lichi Design, is known for transforming clients' visions into reality with meticulous attention to detail and a genuine passion for design. This project exemplifies her ability to integrate modern architectural details with reflective materials, mirroring Santorini's blue vistas. Floor-to-ceiling windows in the living room illuminate polished white porcelain floors, creating a sumptuous pearl-like effect. The custom rug incorporates a harmonious blend of white, blue, and gray tones. In the dining room, LED lighting integrated into the ceiling treatment enhances the space, offering a captivating view of the city and contributing to the inviting atmosphere. Lichi's expertise, coupled with her experienced and multilingual team, ensures that every interior is both beautiful and