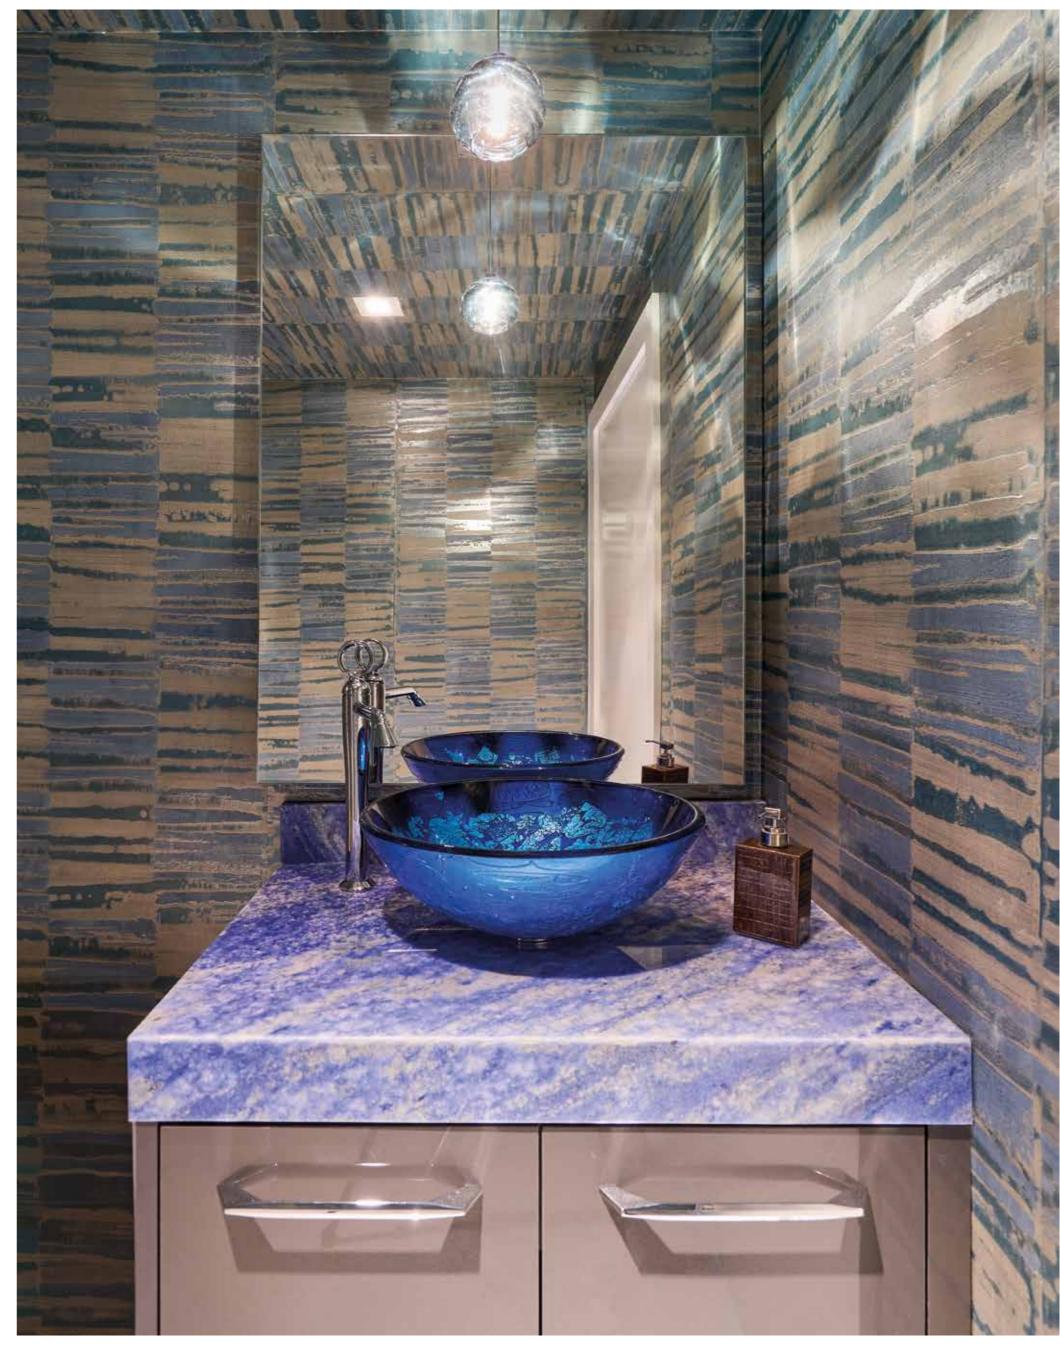

LICHI DESIGN

This residential project, crafted by renowned designer Perla Lichi, seamlessly blends sophisticated elegance with artistic expression. Drawing inspiration from the Atlantic waves and the breathtaking views of Santorini, Greece, Lichi's design utilizes a palette of whites and cool grey shades throughout the space. Mosaic tiles and a custom rug, designed by Lichi herself, showcase these hues, enhancing the home's luxurious ambiance. Perla Lichi, who has been designing luxury residential and commercial interiors since 1984, brings a uniquely intelligent approach to every project. Her firm, Perla Lichi Design, is known for transforming clients' visions into reality with meticulous attention to detail and a genuine passion for design. This project exemplifies her ability to integrate modern architectural details with reflective materials, mirroring Santorini's blue vistas. Floor-to-ceiling windows in the living room illuminate polished white porcelain floors, creating a sumptuous pearl-like effect. The custom rug incorporates a harmonious blend of white, blue, and gray tones. In the dining room, LED lighting integrated into the ceiling treatment enhances the space, offering a captivating view of the city and contributing to the inviting atmosphere. Lichi's expertise, coupled with her experienced and multilingual team, ensures that every interior is both beautiful and