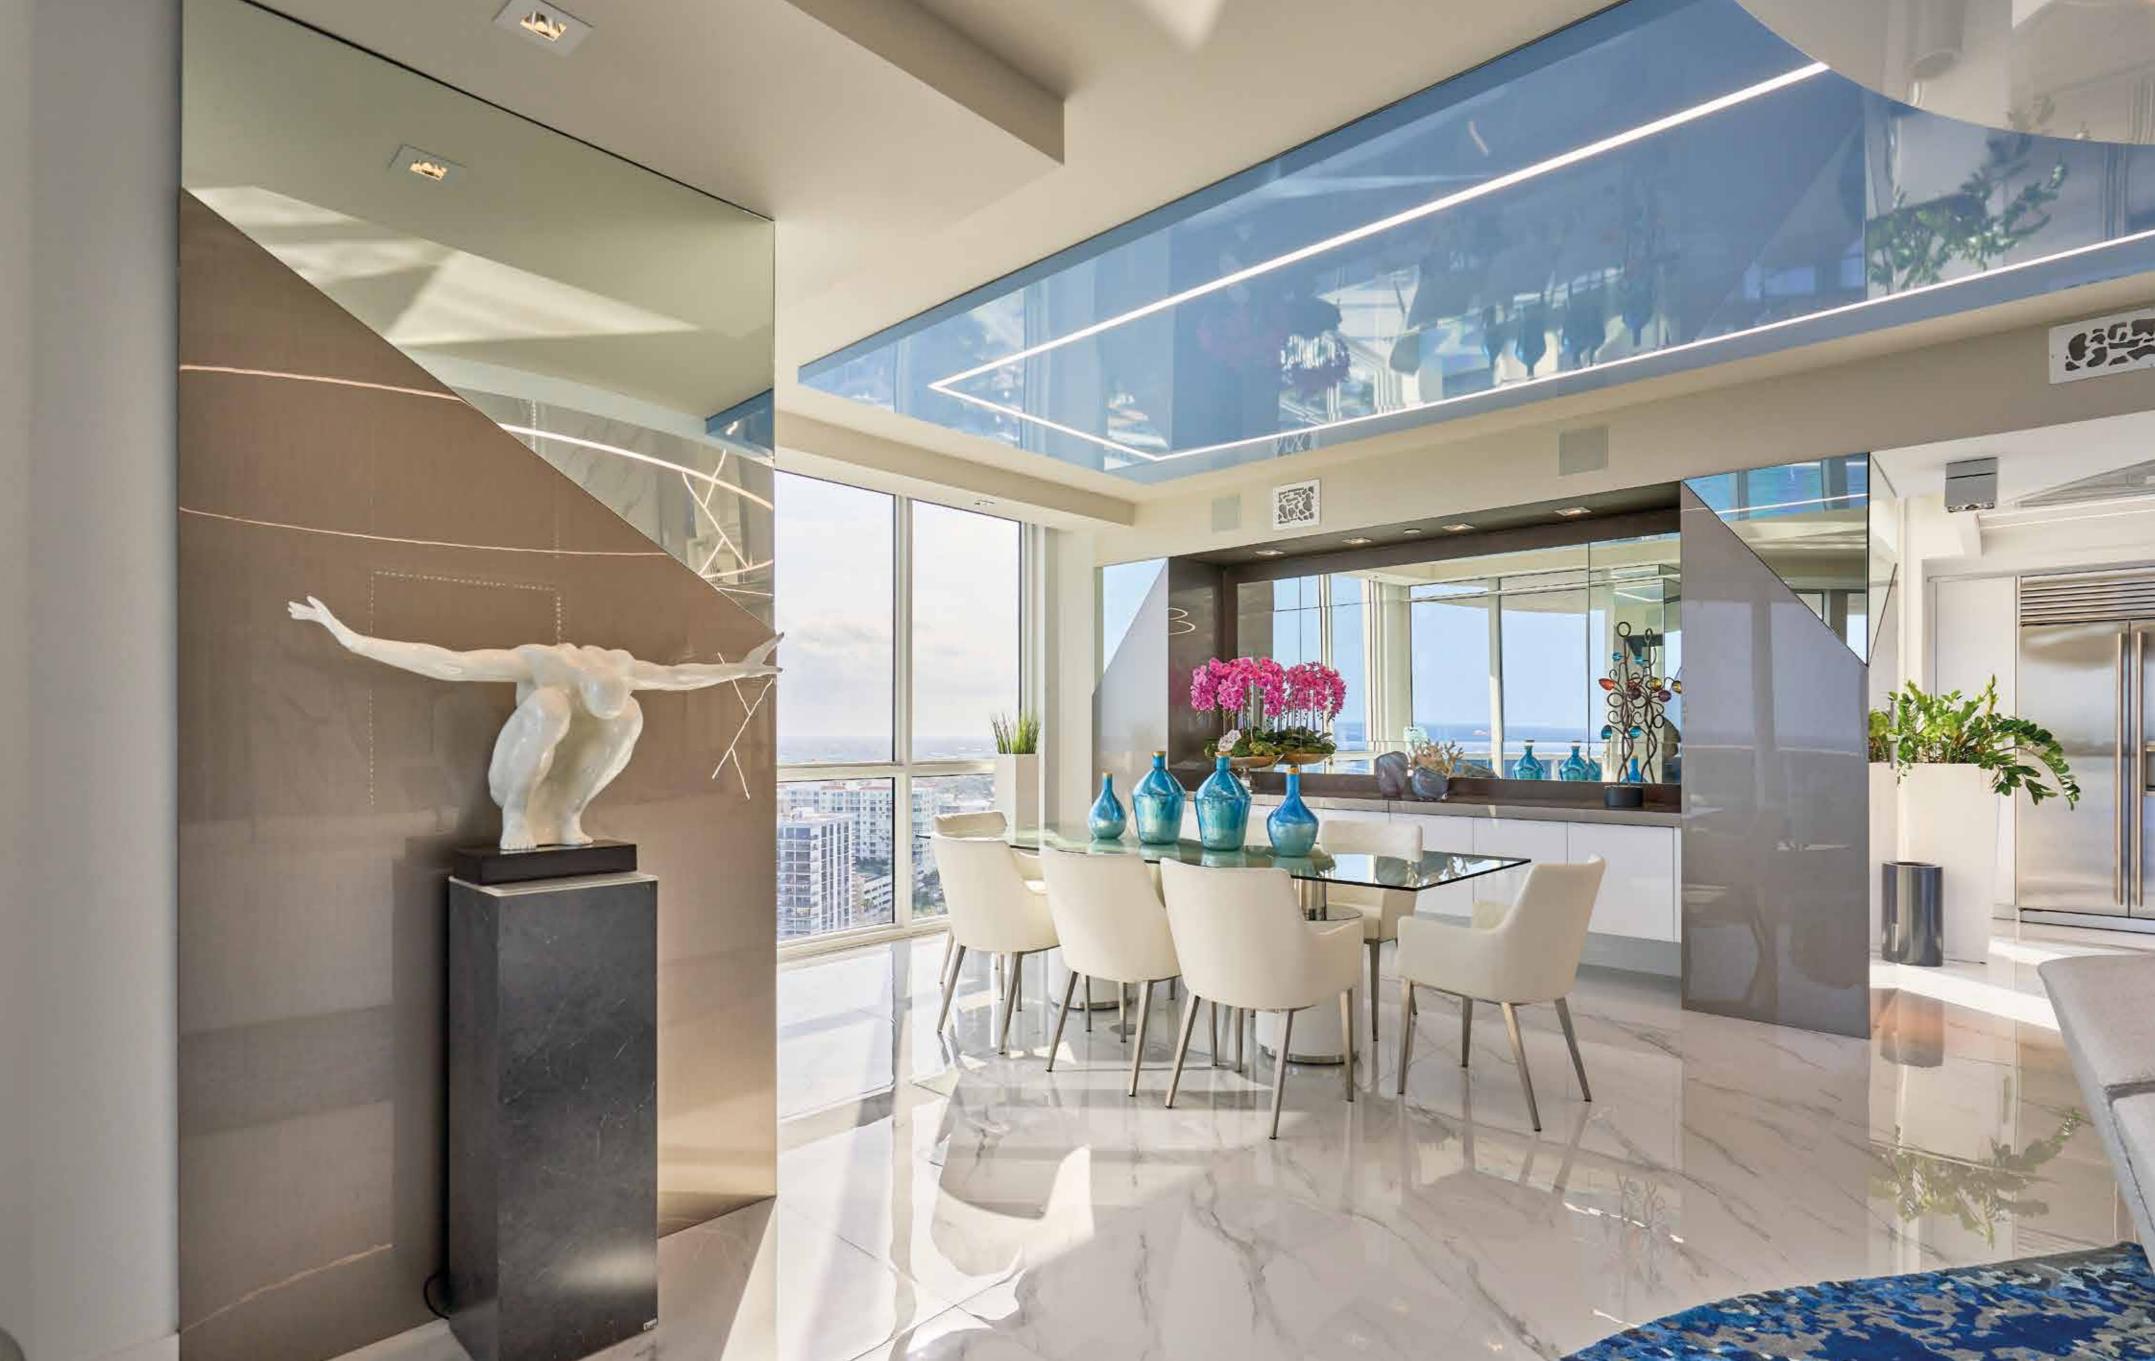

LICHI DESIGN

This residential project, crafted by renowned designer Perla Lichi, seamlessly blends sophisticated elegance with artistic expression. Drawing inspiration from the Atlantic waves and the breathtaking views of Santorini, Greece, Lichi's design utilizes a palette of whites and cool grey shades throughout the space. Mosaic tiles and a custom rug, designed by Lichi herself, showcase these hues, enhancing the home's luxurious ambiance. Perla Lichi, who has been designing luxury residential and commercial interiors since 1984, brings a uniquely intelligent approach to every project. Her firm, Perla Lichi Design, is known for transforming clients' visions into reality with meticulous attention to detail and a genuine passion for design. This project exemplifies her ability to integrate modern architectural details with reflective materials, mirroring Santorini's blue vistas. Floor-to-ceiling windows in the living room illuminate polished white porcelain floors, creating a sumptuous pearl-like effect. The custom rug incorporates a harmonious blend of white, blue, and gray tones. In the dining room, LED lighting integrated into the ceiling treatment enhances the space, offering a captivating view of the city and contributing to the inviting atmosphere. Lichi's expertise, coupled with her experienced and multilingual team, ensures that every interior is both beautiful and