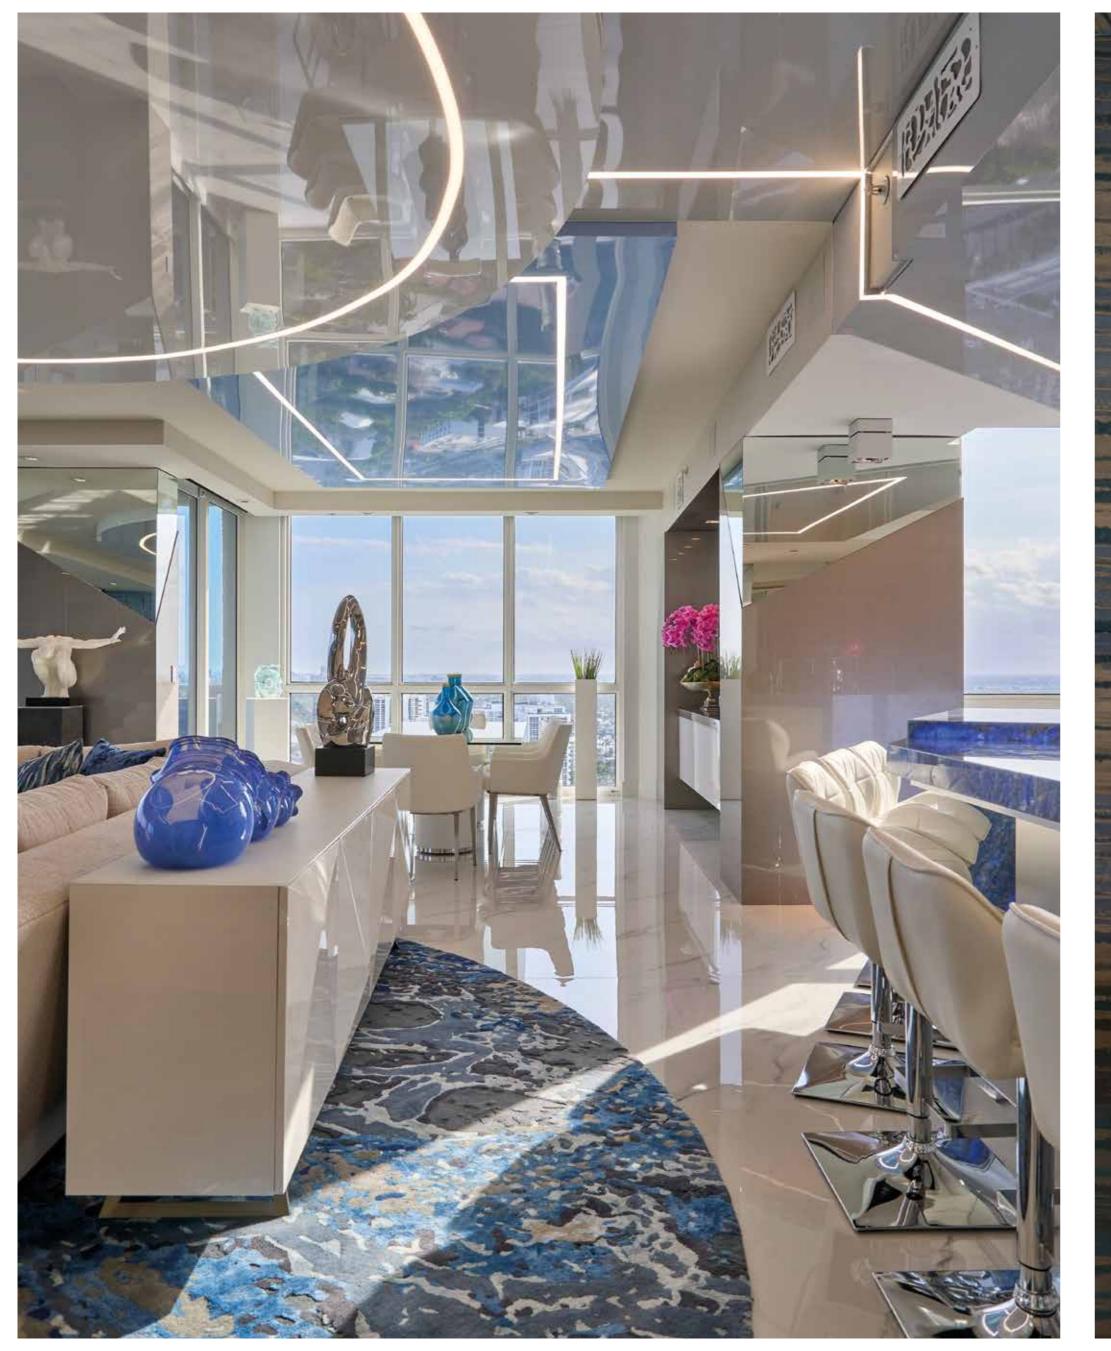

LICHI DESIGN

This residential project, crafted by renowned designer Perla Lichi, seamlessly blends sophisticated elegance with artistic expression. Drawing inspiration from the Atlantic waves and the breathtaking views of Santorini, Greece, Lichi's design utilizes a palette of whites and cool grey shades throughout the space. Mosaic tiles and a custom rug, designed by Lichi herself, showcase these hues, enhancing the home's luxurious ambiance. Perla Lichi, who has been designing luxury residential and commercial interiors since 1984, brings a uniquely intelligent approach to every project. Her firm, Perla Lichi Design, is known for transforming clients' visions into reality with meticulous attention to detail and a genuine passion for design. This project exemplifies her ability to integrate modern architectural details with reflective materials, mirroring Santorini's blue vistas. Floor-to-ceiling windows in the living room illuminate polished white porcelain floors, creating a sumptuous pearl-like effect. The custom rug incorporates a harmonious blend of white, blue, and gray tones. In the dining room, LED lighting integrated into the ceiling treatment enhances the space, offering a captivating view of the city and contributing to the inviting atmosphere. Lichi's expertise, coupled with her experienced and multilingual team, ensures that every interior is both beautiful and