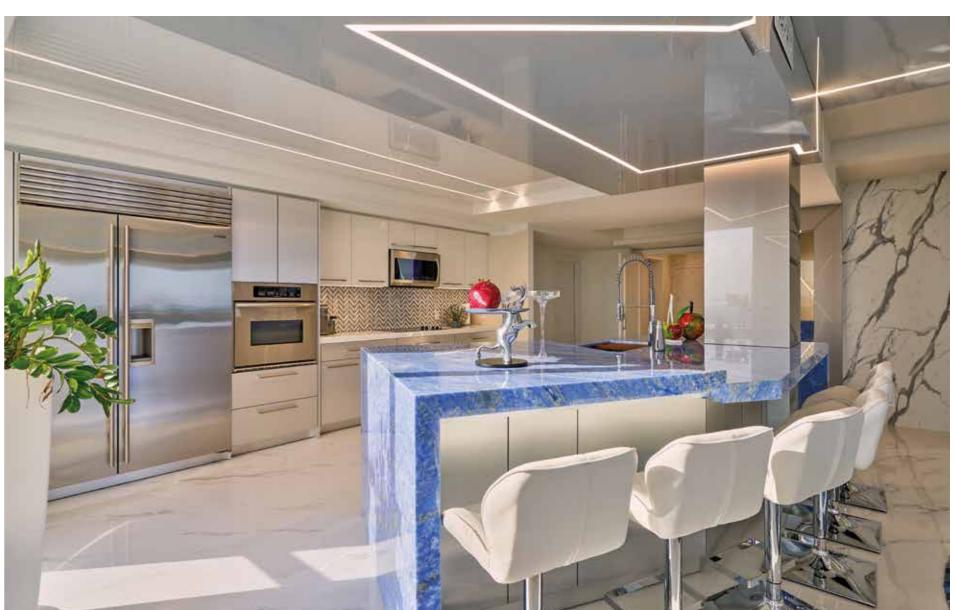

LICHI DESIGN

This residential project, crafted by renowned designer Perla Lichi, seamlessly blends sophisticated elegance with artistic expression. Drawing inspiration from the Atlantic waves and the breathtaking views of Santorini, Greece, Lichi's design utilizes a palette of whites and cool grey shades throughout the space. Mosaic tiles and a custom rug, designed by Lichi herself, showcase these hues, enhancing the home's luxurious ambiance. Perla Lichi, who has been designing luxury residential and commercial interiors since 1984, brings a uniquely intelligent approach to every project. Her firm, Perla Lichi Design, is known for transforming clients' visions into reality with meticulous attention to detail and a genuine passion for design. This project exemplifies her ability to integrate modern architectural details with reflective materials, mirroring Santorini's blue vistas. Floor-to-ceiling windows in the living room illuminate polished white porcelain floors, creating a sumptuous pearl-like effect. The custom rug incorporates a harmonious blend of white, blue, and gray tones. In the dining room, LED lighting integrated into the ceiling treatment enhances the space, offering a captivating view of the city and contributing to the inviting atmosphere. Lichi's expertise, coupled with her experienced and multilingual team, ensures that every interior is both beautiful and