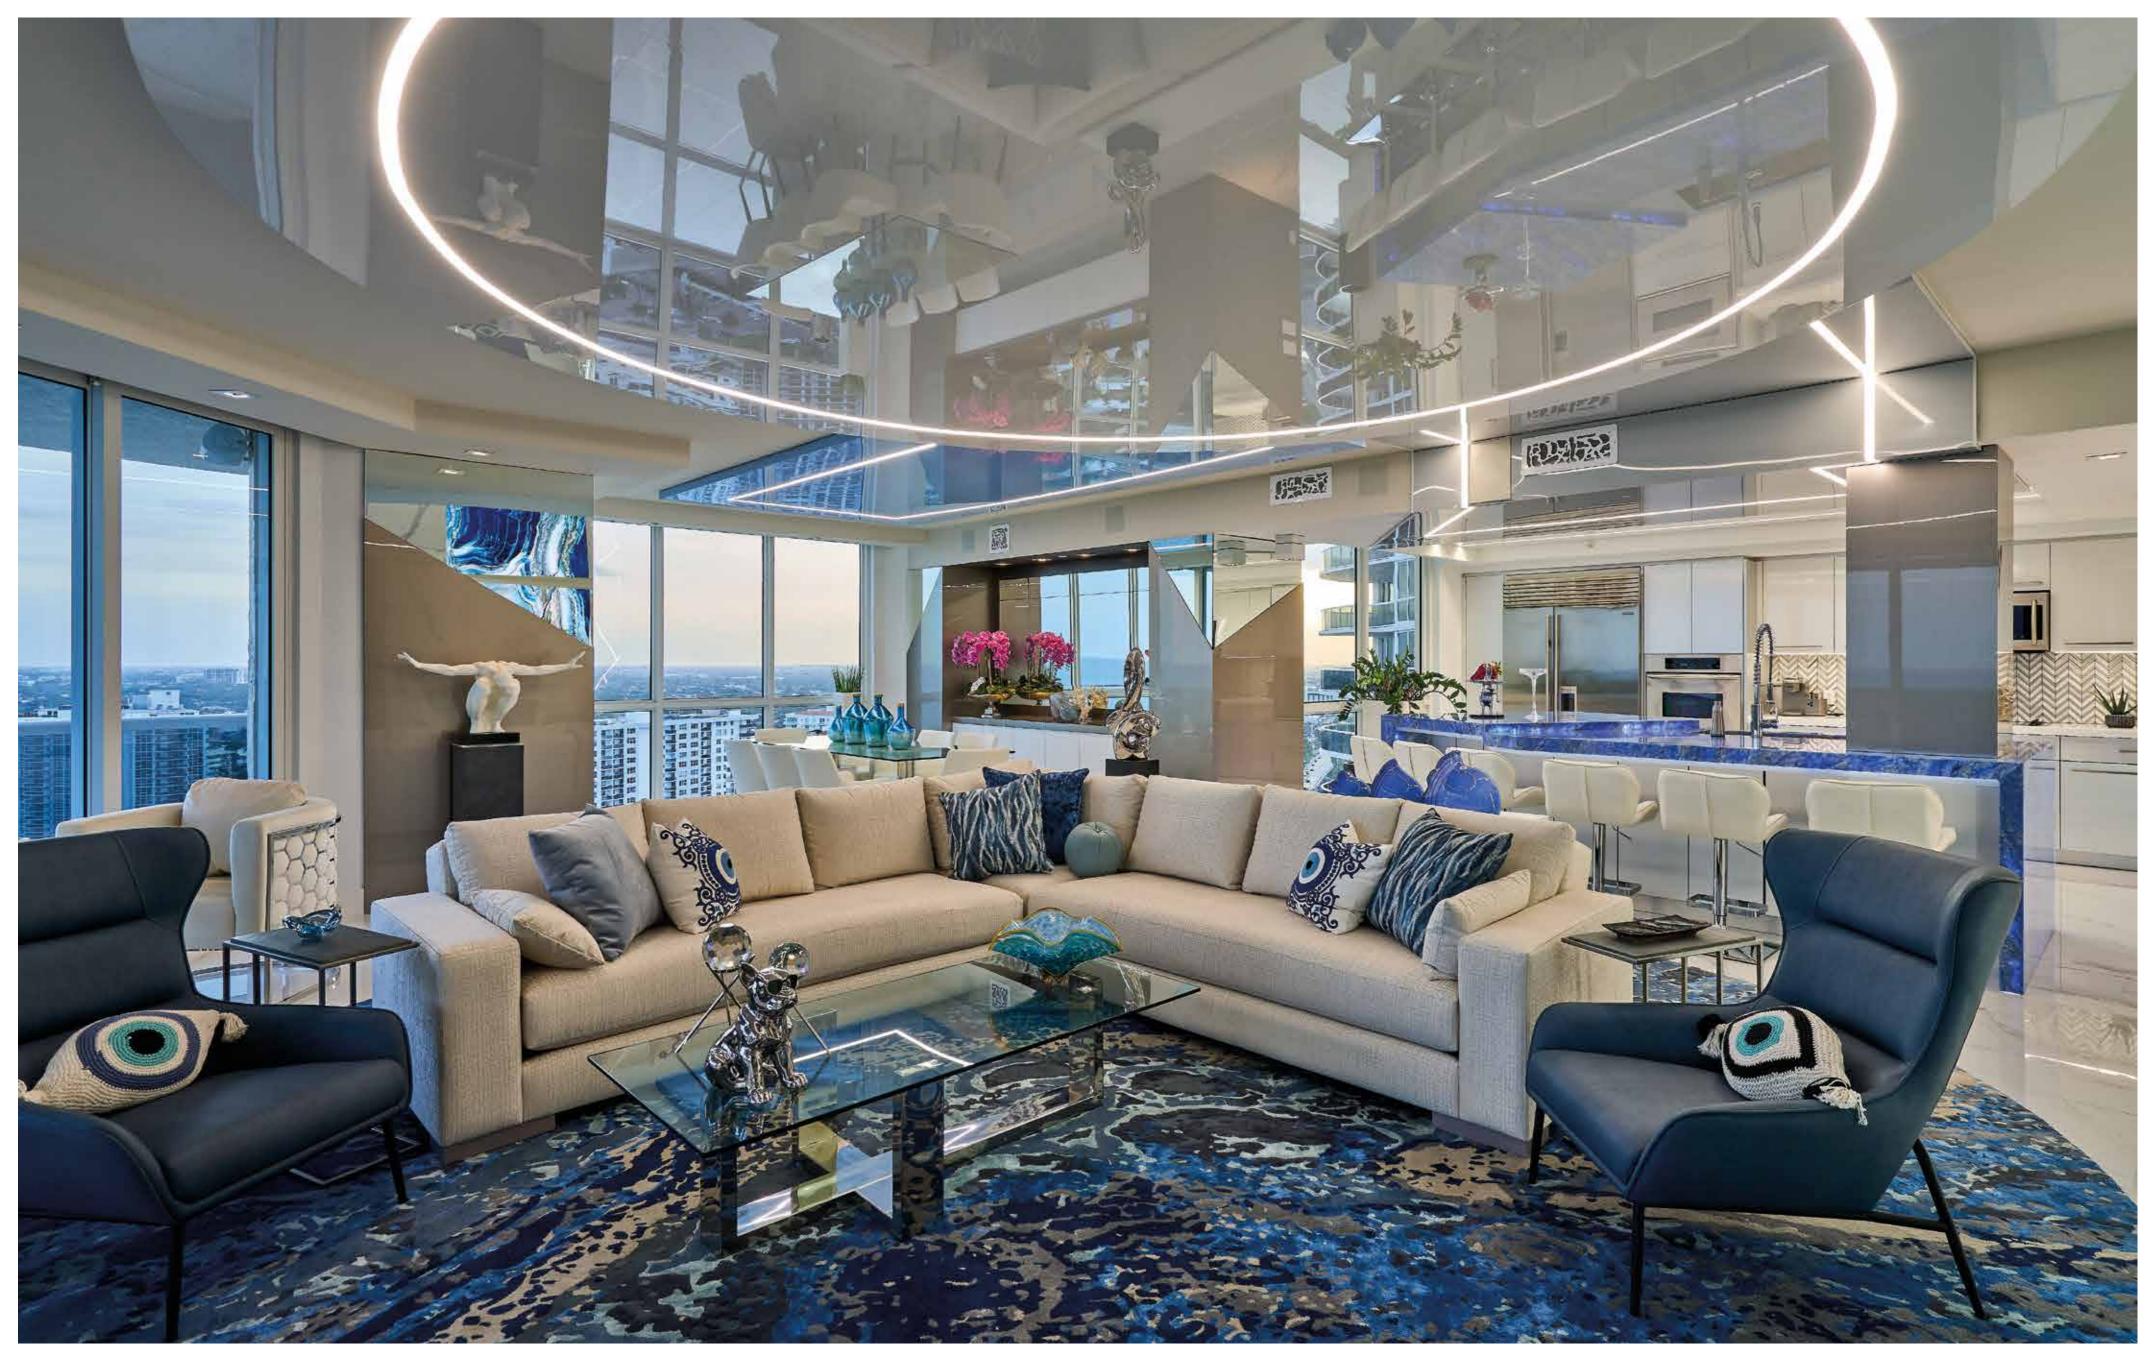

LICHI DESIGN

This residential project, crafted by renowned designer Perla Lichi, seamlessly blends sophisticated elegance with artistic expression. Drawing inspiration from the Atlantic waves and the breathtaking views of Santorini, Greece, Lichi's design utilizes a palette of whites and cool grey shades throughout the space. Mosaic tiles and a custom rug, designed by Lichi herself, showcase these hues, enhancing the home's luxurious ambiance. Perla Lichi, who has been designing luxury residential and commercial interiors since 1984, brings a uniquely intelligent approach to every project. Her firm, Perla Lichi Design, is known for transforming clients' visions into reality with meticulous attention to detail and a genuine passion for design. This project exemplifies her ability to integrate modern architectural details with reflective materials, mirroring Santorini's blue vistas. Floor-to-ceiling windows in the living room illuminate polished white porcelain floors, creating a sumptuous pearl-like effect. The custom rug incorporates a harmonious blend of white, blue, and gray tones. In the dining room, LED lighting integrated into the ceiling treatment enhances the space, offering a captivating view of the city and contributing to the inviting atmosphere. Lichi's expertise, coupled with her experienced and multilingual team, ensures that every interior is both beautiful and