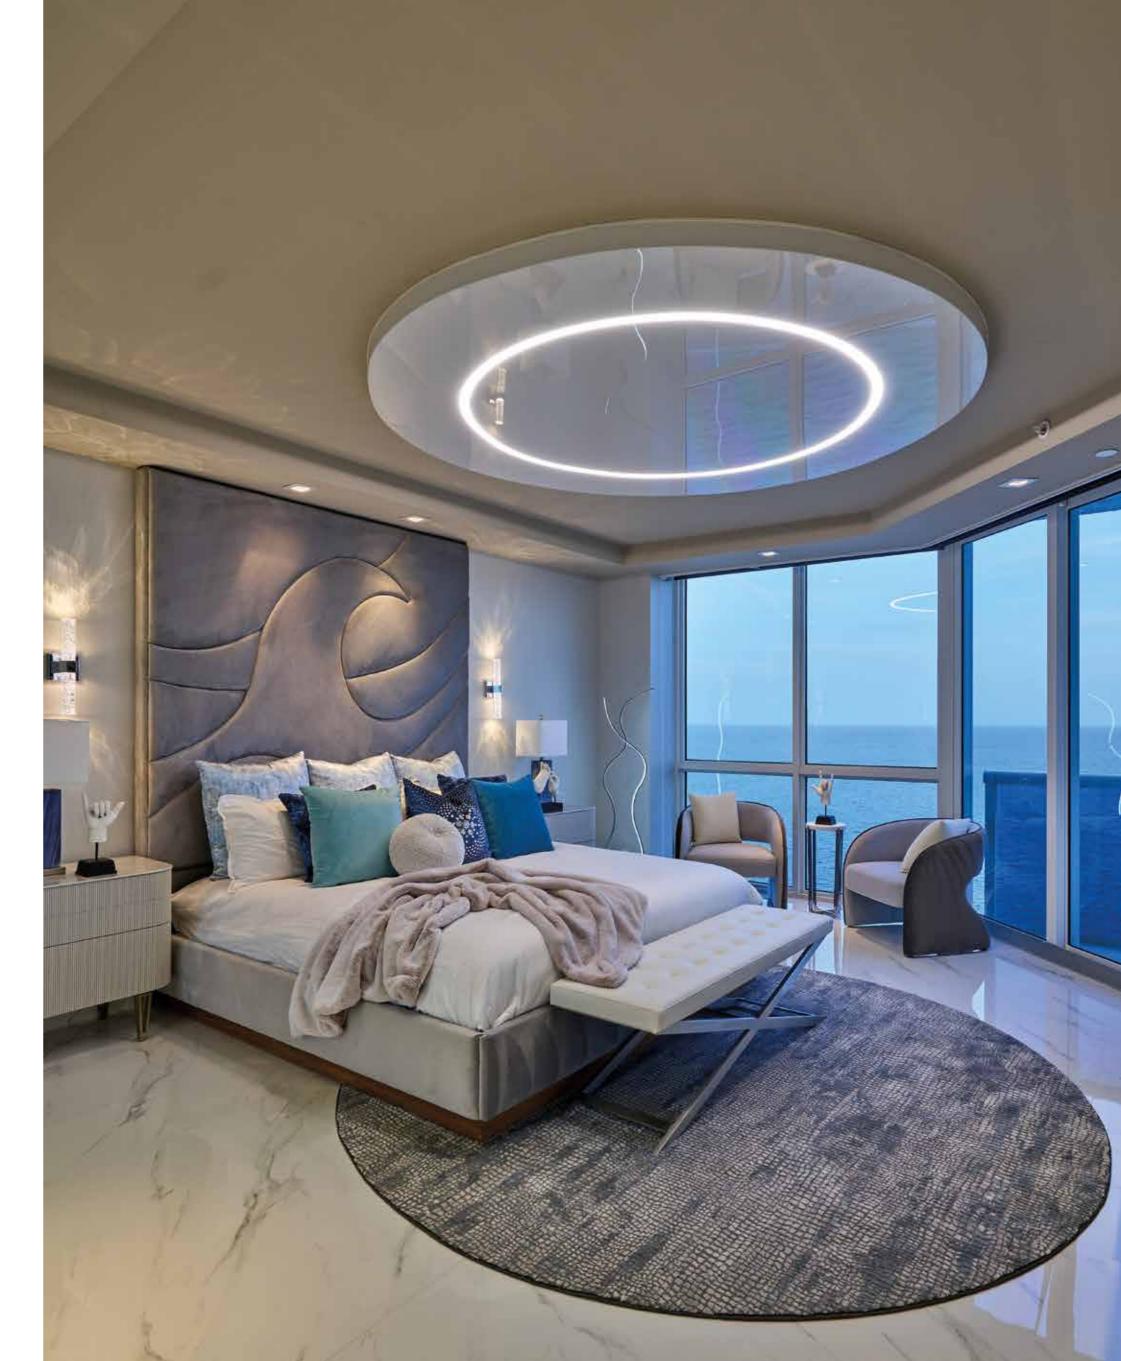

LICHI DESIGN

This residential project, crafted by renowned designer Perla Lichi, seamlessly blends sophisticated elegance with artistic expression. Drawing inspiration from the Atlantic waves and the breathtaking views of Santorini, Greece, Lichi's design utilizes a palette of whites and cool grey shades throughout the space. Mosaic tiles and a custom rug, designed by Lichi herself, showcase these hues, enhancing the home's luxurious ambiance. Perla Lichi, who has been designing luxury residential and commercial interiors since 1984, brings a uniquely intelligent approach to every project. Her firm, Perla Lichi Design, is known for transforming clients' visions into reality with meticulous attention to detail and a genuine passion for design. This project exemplifies her ability to integrate modern architectural details with reflective materials, mirroring Santorini's blue vistas. Floor-to-ceiling windows in the living room illuminate polished white porcelain floors, creating a sumptuous pearl-like effect. The custom rug incorporates a harmonious blend of white, blue, and gray tones. In the dining room, LED lighting integrated into the ceiling treatment enhances the space, offering a captivating view of the city and contributing to the inviting atmosphere. Lichi's expertise, coupled with her experienced and multilingual team, ensures that every interior is both beautiful and